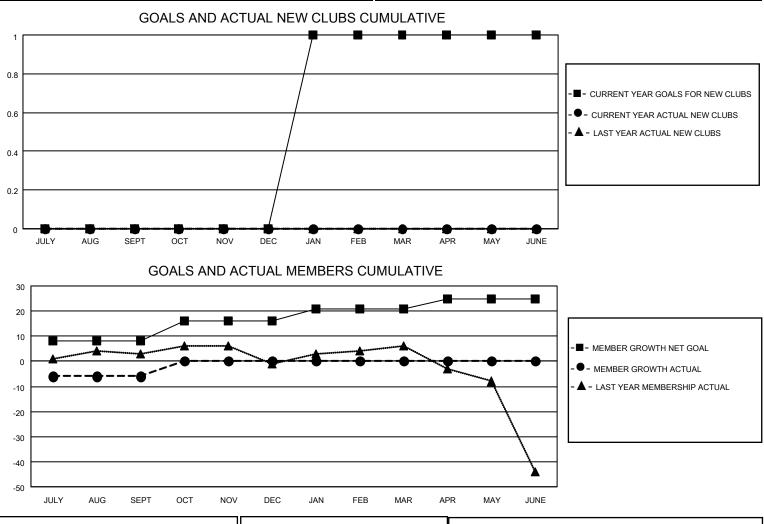

## MONTHLY MEMBERSHIP PROGRESS REPORT

## LOCATION PENNSYLVANIA

District 14 W

Results as of: 9/30/2022

| Clubs                 |               |           |               | Members               |                        |                         |                                                    |  |
|-----------------------|---------------|-----------|---------------|-----------------------|------------------------|-------------------------|----------------------------------------------------|--|
| RESULTS FOR 2022-2023 |               |           |               | RESULTS FOR 2022-2023 |                        |                         |                                                    |  |
| QUARTER               | NEW CLUB GOAL | NEW CLUBS | DROPPED CLUBS | QUARTER MEM           | BER GROWTH NET<br>GOAL | MEMBER GROWTH<br>ACTUAL | DROPPED<br>MEMBERS ACTUAL<br>(including transfers) |  |
| JULY/AUG/SEPT         | 0             | 0         | 0             | JULY/AUG/SEPT         | 8                      | 5                       | 10                                                 |  |
| OCT/NOV/DEC           | 0             | 0         | 0             | OCT/NOV/DEC           | 8                      | 0                       | 0                                                  |  |
| JAN/FEB/MAR           | 1             | 0         | 0             | JAN/FEB/MAR           | 5                      | 0                       | 0                                                  |  |
| APR/MAY/JUNE          | 0             | 0         | 0             | APR/MAY/JUNE          | 4                      | 0                       | 0                                                  |  |